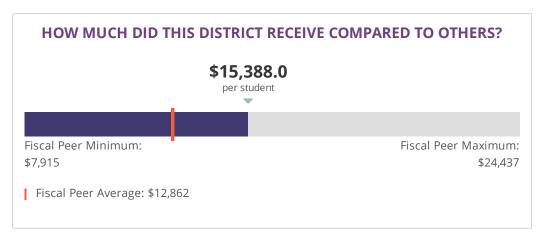

## FINANCE SUMMARY 2017-18

FINANCIAL INTEGRITY RATING **SYSTEM OF TEXAS (FIRST) FOR** 2018-19

90 out of 100